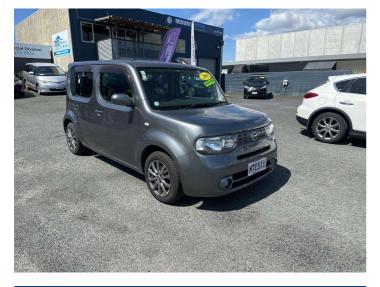

# 2009 Nissan Cube 15X

Safety

Based on 2024 VSRR rating

Reg No. MTE511 Ext Colour Grey History Ex-Overseas, 2 owners Seats 5 seats CO2 Emissions ★ ★ ★ ★ ☆ ☆ 169 grams/km Energy Economy ★ ★ ☆ ☆ ☆ ☆