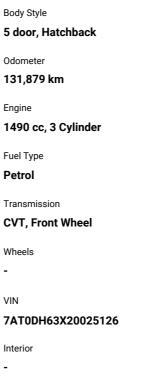

n Cube 15X



#### **Purchase Price**

Includes GST, Registration & Licensing

# Indicative repayments

\$58.04 per week\*

Based on a 48 month term & no deposit. Total repayments (208) = **\$12,071.73** 

### Gain peace of mind with Mechanical Breakdown Insurance. **Ask us how.**

## **Top features**

- » ABS Braking
- » Air Conditioning
- » AUX Input
- » Central Locking
- » Cup Holders
- » EFI
- » Electric Mirrors (Retr...
- » Electric Windows
- » Fog Lights

» Fold Down Rear Seats

\$8,990

- » Height Adjustable Driv...
- » Lap Diagonal Centre Re...
- » Monsoon Shields
- » Powersteering
- » Privacy Glass
- » Push Button Start» Rear Wiper
- » Remote Central Locking

<image><text><text><section-header><text><section-header><section-header><section-header><text><text><text><text><text>





Safety



Based on 2024 VSRR rating





Reg No. MTE511 Ext Colour Grey History Ex-Overseas, 2 owners Seats 5 seats CO2 Emissions ★ ★ ★ ★ ☆ ☆ 169 grams/km Energy Economy ★ ★ ☆ ☆ ☆ ☆

#### Annual fuel cost of \$2,820 7.2L per 100km

Cost per year is an estimate based on petrol price of \$2.80 per litre and an average distance of 14000 km. Emissions and Energy Economy figures standardised to 3P WLTP.

Stock ID: 11744



Mount Autos | Phone 07 575 5102 | Email sales@mountautos.co.nz 25 - 27 Totara St, Mount Maunganui 3116, New Zealand www.mountautos.co.nz



\* Mount Autos is not a lender nor a financial adviser. Any amounts displayed should not be seen as an offer of finance or taken as financial advice. The interest rate, fees and loan term used in this calculation may not actually repres